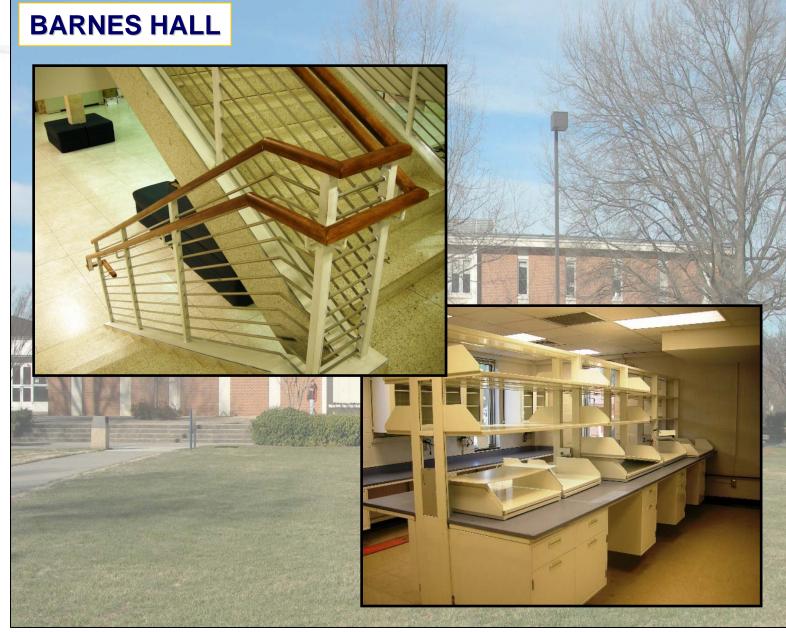

RIDE









Explore.Discover.Become



## **North Carolina A&T State University**



Established in 1891
10,500 students
Greensboro, NC

http://www.ncat.edu/

http://fac.ncat.edu/engineer/

#### **University's Academic Programs**

College of Engineering and College of Arts and Sciences Schools of Agriculture and Environmental Sciences, Business and Economics, Education, Nursing, Technology, and Graduate Studies.











## NCA&TSU AERIAL



**Overall Construction Program** 

**60** Projects Completed

Under Construction























## **GENERAL CLASSROOM BUILDING**











































## **PAUL ROBESON THEATER**













## **UNIVERSITY GALLERIES**









#### FITNESS AND WELLNESS CENTER

























## **INFRASTRUCTURE**





























#### **MINORITY UTILIZATION**

**Total Contracts** 

\$ 160,838,895

**Total Minority** 

\$ 30,846,896

**Overall Rate** 

19.2%





#### **NEW GENERAL ACADEMIC CLASSROOM BUILDING**







### **NEW GENERAL ACADEMIC CLASSROOM BUILDING**







#### **GATEWAY UNIVERSITY RESEARCH PARK**





Gateway University Research Park
A Joint Research Campus of NCA&T and UNCG

John R. Merrill, Executive Director











#### LAND ACQUISITION







# We are making a difference



at



RCASU.