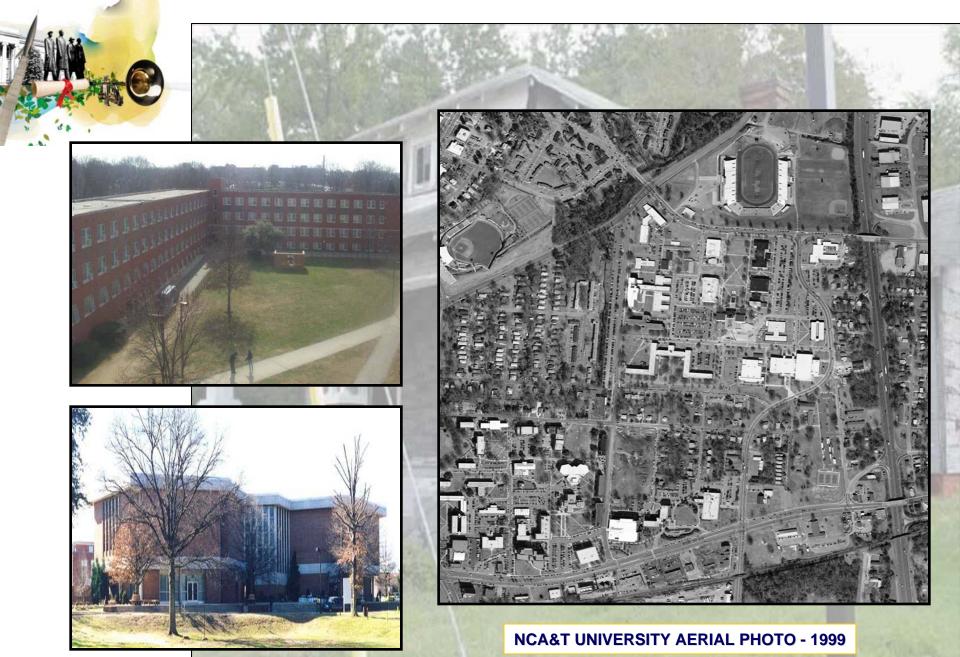

## **North Carolina A&T State University**

Established in 1891
10,500 students
Greensboro, NC

http://www.ncat.edu/

http://fac.ncat.edu/engineer/